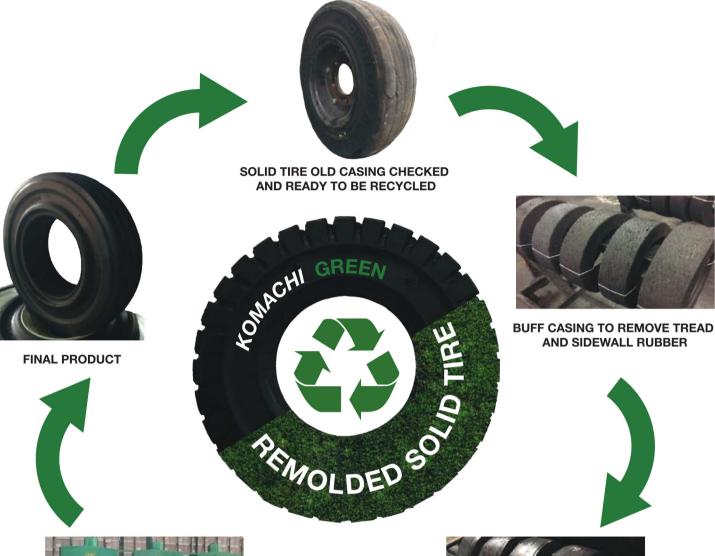

## KOMACHI GREEN SOLID TIRE

#### What Makes a KOMACHI GREEN SOLID TIRE?

TIRE CURED AND PRESSED WITH TREAD PATTERN

APPLY NEW INDUSTRIAL GRADE RUBBER COMPOUND

This line of tires are manufactured from recycled solid tire cores that are remolded with new rubber.

Recycled tires are collected from customers like you. Please ask us how to join in our recycling program and help reduce waste.